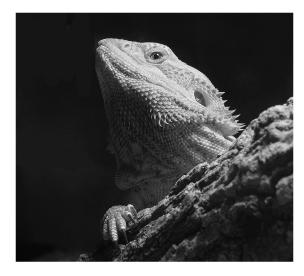

#### **Group A Monochrome**

First Place

Horses River Crossing

Janet Chung

Second Place
Bearded Dragon
Jane Ashley

Third Place

Abstract Reflection

Julie Cheng